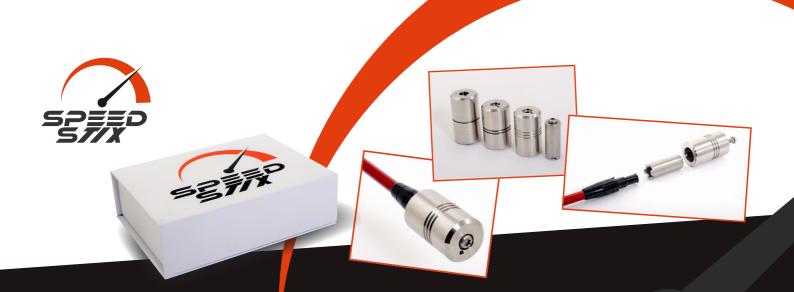

**Speed Stix** are a set of three weights and an adapter to fit on to your driver or fairway wood shaft, turning your club into a set of speed sticks, **perfectly fitted to you**.

Our system doesn't stop there however...